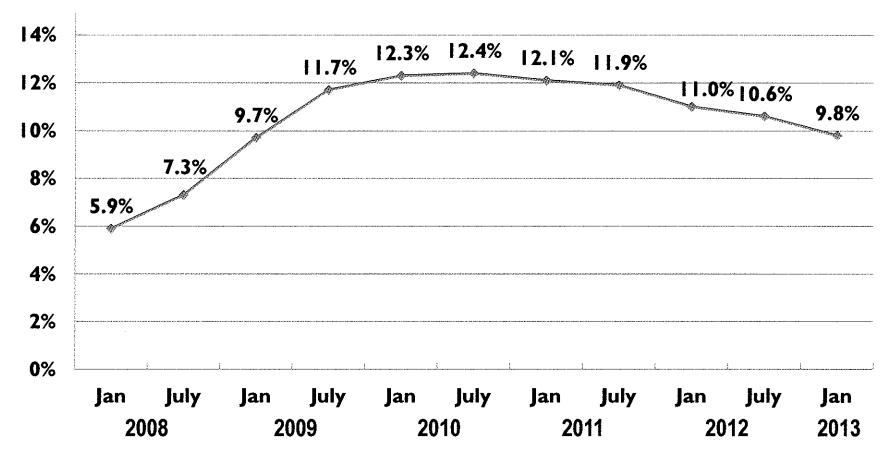

# California's Unemployment Rate

Source: Employment Development Department, 2013