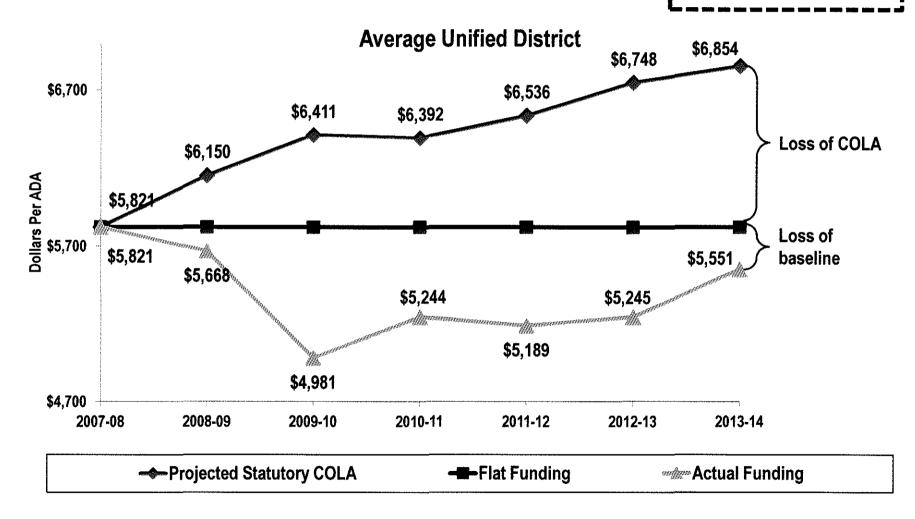

# What if the State had really funded Prop 98?

Equates to approximately \$30 million less per year for OMSD!