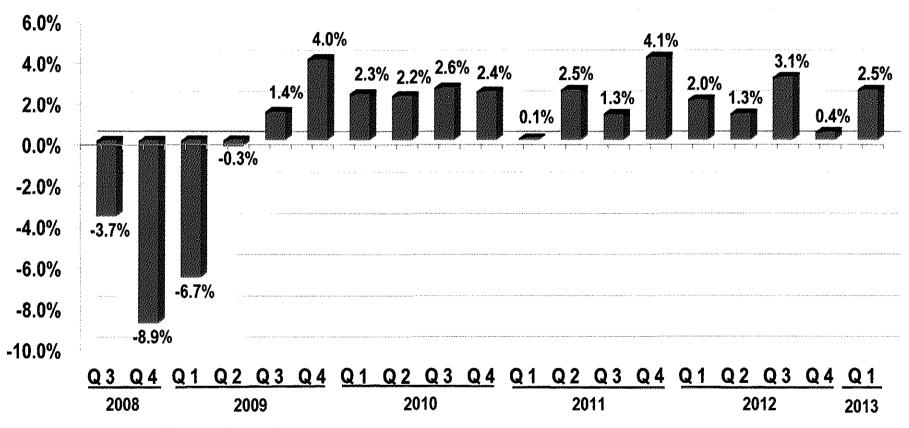

## U.S. Economic Outlook

U.S. GDP (Percent Change)

Source: U.S. Bureau of Economic Analysis, April 2013