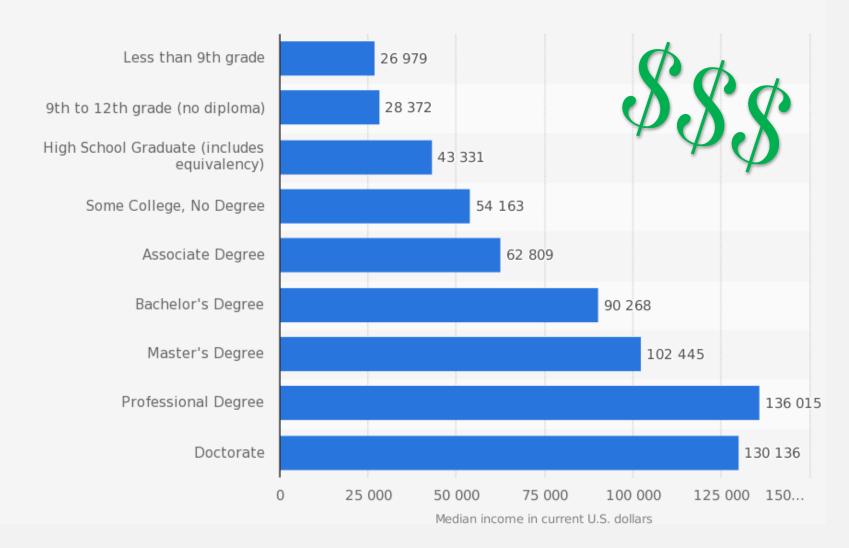

#### More Education = More Money

# Median household income in the United States in 2016, by educational attainment of householder (in U.S. dollars)